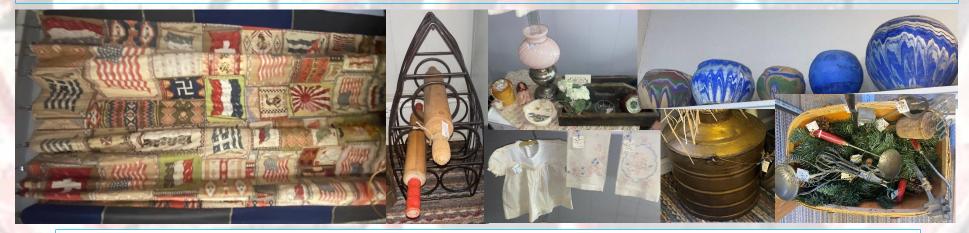

COLLECTIBLES: Cut glass vases, decanters, serving trays, bowls, & candy dishes, Depression glass, Metal Ash Trays, China dishes, Candlesticks, Platters, Wood Rolling Pins, Cake Plates & Stands, Graters, Sifters, Jars, Milk Bottles, Wood handle Kitchen utensils, Marcrest Pitchers, Tins, Graniteware, Crocks, Lamps, Collectible Plates, Platters, Old Sled, Baskets, Antler Lamps, Records, Shadow Boxes, Medicine Bottles, Costume Jewelry, Teapots, Hurricane Lamps, Oil Lamps, Vintage Suitcases, Planters, Old Metal Fans, Blue Canning Jars, lots of Ozark Clay Pottery, Wreaths, Sleighs, Wine Bottles, Pepsi Clock, Wood Blocks, Trunks, Tea Cups, Mirrors, Blue Glass, Green Coin Glass, Milk Glass, Yard Sticks, Pickle Jar, Blow Mold Santas, Wood Bird Cage, Vintage Christmas Decorations, Wood Barrel, Wooden Crates and boxes, Sad Irons, RR Spike, Tabacco Felt Native American Quilt and more!