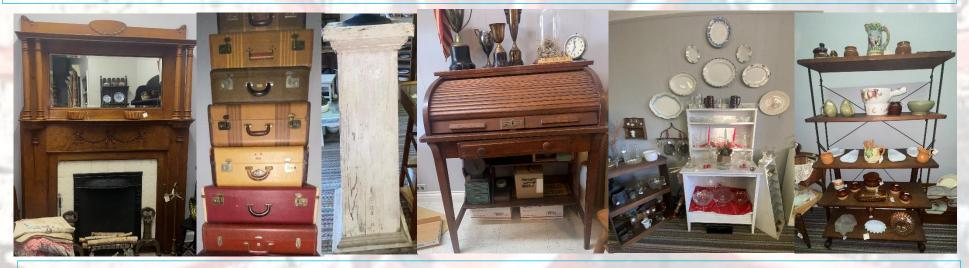

COLLECTIBLES: Cut glass vases, decanters, serving trays, bowls, & candy dishes, Depression glass, Metal Ash Trays, China dishes, Candlesticks, Platters, Wood Rolling Pins, Cake Plates & Stands, Graters, Sifters, Jars, Milk Bottles, Wood handle Kitchen utensils, Marcrest Pitchers, Tins, Graniteware, Crocks, Lamps, Collectible Plates, Platters, Old Sled, Baskets, Antler Lamps, Records, Shadow Boxes, Medicine Bottles, Costume Jewelry, Teapots, Hurricane Lamps, Oil Lamps, Vintage Suitcases, Planters, Old Metal Fans, Blue Canning Jars, lots of Ozark Clay Pottery, Wreaths, Sleighs, Wine Bottles, Pepsi Clock, Wood Blocks, Trunks, Tea Cups, Mirrors, Blue Glass, Green Coin Glass, Milk Glass, Yard Sticks, Pickle Jar, Blow Mold Santas, Wood Bird Cage, Vintage Christmas Decorations, Wood Barrel, Wooden Crates and boxes, Sad Irons, RR Spike, Tabacco Felt Native American Quilt and more!

**FURNITURE:** Primitive tables, Porch Columns & Banisters, Display Cabinets, Vintage Benches, School Desks, Chairs, Sewing Machine Bases, Bookshelves, Wall Shelves, Corner Shelves, Plant Stands, Burrel Oak Fireplace Mantle, Bent Wood Chair, Rocking Chairs, Glass Shelf Unit, Small Roll Top Desk, Long Work Table, & other furniture.